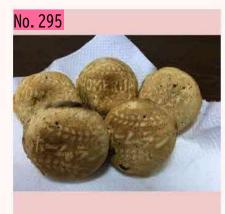

根室の花咲港近くには、ホームラン焼きという 名のおやきを売っている店があります。根室の 人であれば知らない人はいないようです。直径 6センチくらいの小さなおやきで、中はつぶ餡 が入っています。税込み1個60円。このお店で は、ラーメンも提供しているので、今度、食べ てみたいです。 by のび太