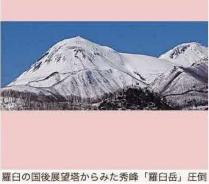

爺爺岳(国後島)@羅臼20190414 by SG13

です。 by 根室労山

猫山の向こうの国後を想う。 by 根室労山

的な迫力です!! by とんちゃん

羅臼山(国後)@羅臼展望台20190414 今日の羅 臼は天候も穏やかで国後島全体が見渡せまし た。特に羅臼山が綺麗でした。 by SG13

根室市東梅の国道沿いに神社があります。名称 は厚別稲荷神社。真っ赤な神社で元気がもらえ そうです。 by のび太