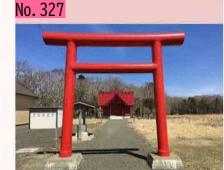

爺爺岳(国後島)@羅臼20190414 by SG13

です。 by 根室労山

猫山の向こうの国後を想う。 by 根室労山

的な迫力です!! by とんちゃん

羅臼山(国後)@羅臼展望台20190414 今日の羅 臼は天候も穏やかで国後島全体が見渡せまし た。特に羅臼山が綺麗でした。 by SG13

根室市東梅の国道沿いに神社があります。名称 は厚別稲荷神社。真っ赤な神社で元気がもらえ そうです。 by のび太