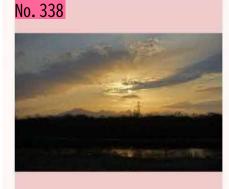

## No. 279~No. 338

標津川から見る山々。国後島からの夕日を見る ことができる日が来ると良いな。 by 写真一年生

根室市郊外にある北方原生花園は、まだ花の時 期には早いですが、ポニーの親子の仲の良い様 子を見ることができます。 by のび太

別海町の「ふるさと講座」に行ってきました (20190420) 野付半島の先端には、国後島へ 渡るための要所として、寛政 11 年(1799)に幕 府によって設置された「野付通行屋」の遺跡が 残されています。 普段は、立ち入り禁止区域な ので貴重な体験でした。 by SG13