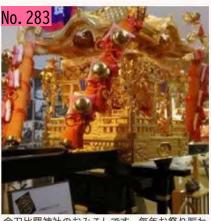

根室の湿地帯でよく見かけるこんもりとした草 の塊。やちぼうず、といいます。なんとなくゲ ゲゲの鬼太郎に出てきそうな感じ。ミズバショ ウとのコラボが春にはよく見られます。 by 春間近

湾中漁協のお祭りで大漁旗がはためいていまし た。壮観! by ねむねむ

根室にはネコよりウミネコのほうが沢山いるか も。屋根の上にもきちんと整列。 <sub>by うみねこ</sub>

金刀比羅神社のおみこしです。毎年お祭り賑わ います☆ by 生奏芽