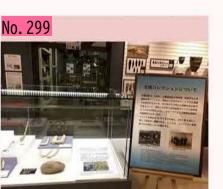

#### No. 302

根室三大ライスの一つ、オリエンタルライス。 ドライカレーの上にデミグラスソースがかかっ たサガリステーキが載っています。 by のび太

根室港に流氷が接岸しました。2年ぶりだそう です。そろそろ融けてしまいそうですが。 by 根室-年目

根室市出身の考古学者である北構博士が収集し たオホーツク文化の出土品が展示されていると 聞き、根室市歴史と自然の資料館に行ってきま した。学芸員に分かりやすく説明してもらい、 根室には古くから人の生活があったことを知り 勉強になりました。 by のび太