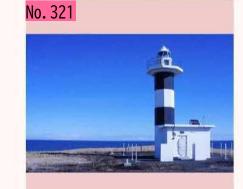

根室三大ライスの一つスタミナライスです。ラ イスの上にトンカツが載り、その上に野菜炒め と目玉焼きが載っています。トンカツは隠れて 見えません。野菜たっぷりで栄養バランスが良 いと思います。 by のび太

オオワシです。地面にくっきり影を捕らえまし た。単なる失敗? 自然豊かな地域です。 by バードマン

貝殻島灯台201902@納沙布 by SG13

今日は羅臼の道の駅から国後島がばっちり見え ました。爺爺岳は存在感ありますね! by 根室2年目