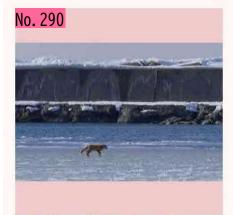

氷上を渡るキツネ@根室港2月 このように、 北方領土と本道の間でキツネの往来があったといわれています。 by エキノコックス13

ビザなし交流にも参加しているEast Point Jazz Orchestraの「北海道地域文化選奨受賞記念 Winter LIVE 2019 流氷 part4 with Senri Kawaguchi」に行ってきました。立ち見が出る 盛況ぶり。根室のジャズは今日も熱い! by ここに幸あり