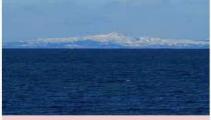

#### No. 302

根室三大ライスの一つ、オリエンタルライス。 ドライカレーの上にデミグラスソースがかかっ たサガリステーキが載っています。 by のび太

根室港に流氷が接岸しました。2年ぶりだそう です。そろそろ融けてしまいそうですが。 by 根室-年目

根室市出身の考古学者である北構博士が収集し たオホーツク文化の出土品が展示されていると 聞き、根室市歴史と自然の資料館に行ってきま した。学芸員に分かりやすく説明してもらい、 根室には古くから人の生活があったことを知り 勉強になりました。 by のび太