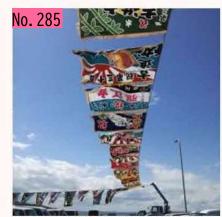

根室の湿地帯でよく見かけるこんもりとした草 の塊。やちぼうず、といいます。なんとなくゲ ゲゲの鬼太郎に出てきそうな感じ。ミズバショ ウとのコラボが春にはよく見られます。 by 春間近

湾中漁協のお祭りで大漁旗がはためいていまし た。壮観! by ねむねむ

根室にはネコよりウミネコのほうが沢山いるか も。屋根の上にもきちんと整列。 <sub>by うみねこ</sub>

金刀比羅神社のおみこしです。毎年お祭り賑わ います☆ by 生奏芽