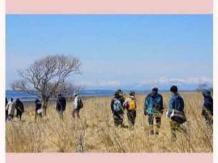

## No. 279~No. 338

標津川から見る山々。国後島からの夕日を見る ことができる日が来ると良いな。 by 写真一年生

根室市郊外にある北方原生花園は、まだ花の時 期には早いですが、ポニーの親子の仲の良い様 子を見ることができます。 by のび太

別海町の「ふるさと講座」に行ってきました (20190420) 野付半島の先端には、国後島へ 渡るための要所として、寛政 11 年(1799)に幕 府によって設置された「野付通行屋」の遺跡が 残されています。 普段は、立ち入り禁止区域な ので貴重な体験でした。 by SG13