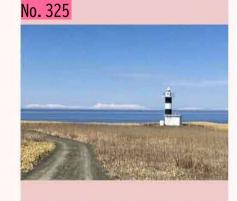

根室三大ライスの一つスタミナライスです。ラ イスの上にトンカツが載り、その上に野菜炒め と目玉焼きが載っています。トンカツは隠れて 見えません。野菜たっぷりで栄養バランスが良 いと思います。 by のび太

オオワシです。地面にくっきり影を捕らえまし た。単なる失敗? 自然豊かな地域です。 by バードマン

貝殻島灯台201902@納沙布 by SG13

今日は羅臼の道の駅から国後島がばっちり見え ました。爺爺岳は存在感ありますね! by 根室2年目