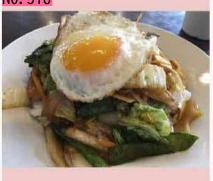

根室三大ライスの一つスタミナライスです。ラ イスの上にトンカツが載り、その上に野菜炒め と目玉焼きが載っています。トンカツは隠れて 見えません。野菜たっぷりで栄養バランスが良 いと思います。 by のび太

オオワシです。地面にくっきり影を捕らえまし た。単なる失敗? 自然豊かな地域です。 by バードマン

貝殻島灯台201902@納沙布 by SG13

今日は羅臼の道の駅から国後島がばっちり見え ました。爺爺岳は存在感ありますね! by 根室2年目