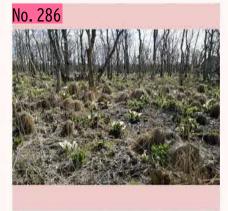

根室の湿地帯でよく見かけるこんもりとした草 の塊。やちぼうず、といいます。なんとなくゲ ゲゲの鬼太郎に出てきそうな感じ。ミズバショ ウとのコラボが春にはよく見られます。 by 春間近

湾中漁協のお祭りで大漁旗がはためいていまし た。壮観! by ねむねむ

根室にはネコよりウミネコのほうが沢山いるか も。屋根の上にもきちんと整列。 <sub>by うみねこ</sub>

金刀比羅神社のおみこしです。毎年お祭り賑わ います☆ by 生奏芽