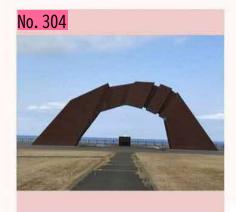

納沙布岬の「四島(しま)のかけ橋」に行ってき ました。返還実現への固い決意を象徴するモニ ュメントです。モニュメント下の「祈りの火」 も勢いよく燃えていました。今月22日には、駐 日ロシア大使が根室市に来て講演するようで す。大使には、返還実現に向けた根室市民の強 い気持ちを感じてもらいたいですね。 by のび太

「えとびりか」国後島へ出向@根室港 船舶 「えとびりか」は、国の「四島交流等の実施及 び後継船舶の確保に関する方針」に従って建造 され、平成24年度から供用が開始された北方四 島交流等事業に使用する船舶です。 by SG13