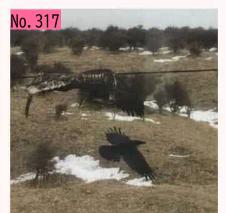

されました。届け、皆さんの想いよ。 by ハナサキガニ



爺爺岳(国後島)@羅臼20190414 by SG13



です。 by 根室労山



猫山の向こうの国後を想う。 by 根室労山





的な迫力です!! by とんちゃん





羅臼山(国後)@羅臼展望台20190414 今日の羅 臼は天候も穏やかで国後島全体が見渡せまし た。特に羅臼山が綺麗でした。 by SG13



根室市東梅の国道沿いに神社があります。名称 は厚別稲荷神社。真っ赤な神社で元気がもらえ そうです。 by のび太



日本青年会議所さんによる"北方領土サミッ ト"が根室市内で開催されました。 by ネムロッ子



今日の根室は、すっきりと晴れ、ノッカマップ 岬から対岸の知床の山がよく見えました。 by のび太

No. 322



野付半島から。 春の穏やかな海・空・島。 by Orgelpf



今日と明日、根室市内で日本青年会議所の北方 領土返還要求現地視察大会が開催されます。皆 さん是非足を運んでくださいね。 by ネムロッチ



北方四島交流船えとぴりかは広島県呉市内の造 船所で定期点検を受けています。右側の船は海 猿で有名になった海上保安大学校の練習船こじ まです。 by BLUE



タンチョウ。春国岱にて。 by HONKAWA



静かに春を待つ清隆寺。これからの桜のシーズ ンが楽しみです。 by //ナサキガニ



今日の国後島@ノッカマップ岬 泊やま&羅臼山 は綺麗にみえましたが、爺爺岳は全く見えず。 次回に期待! by SG13



根室三大ライスの一つスタミナライスです。ラ イスの上にトンカツが載り、その上に野菜炒め と目玉焼きが載っています。トンカツは隠れて 見えません。野菜たっぷりで栄養バランスが良 いと思います。 by のび太



オオワシです。地面にくっきり影を捕らえまし た。単なる失敗? 自然豊かな地域です。 by バードマン



貝殻島灯台201902@納沙布 by SG13



今日は羅臼の道の駅から国後島がばっちり見え ました。爺爺岳は存在感ありますね! by 根室2年目



根室からは、爺爺岳がとても綺麗に望めます。 by ネムロッチ



「根室国後間海底電信線陸揚施設」は、根室市 内にあります。当時、根室から択捉まで電信線 が繋がっていたとのことです。一度、立ち寄っ てみては。 by ハナサキガニ



爺爺岳(国後島)@牧の内(根室)20180628 by SG13



春国岱ネイチャーセンター付近のエゾシカファ ミリーです。余程空腹なようで、人が近づいて も逃げずに、夢中で道端の枯れ草を食べていま した。だんだん、人を恐れなくなって、近い将 来、奈良のシカのように、人からせんべいをも らって食べるようになるかもしれません。 by のび太



by SG13



納沙布岬オーロラタワーの地上96メートルから 灯台方向の眺めです。沖には貝殻島や秋勇留島 が見えます。海上に見える白い航跡は、巡視船 さろまのものです。 by のび太



羅臼山(国後島)@牧の内(根室) 今朝は羅 臼山が綺麗でした! by スナイパーG13



羅臼港に停泊中の巡視船2隻です。後ろは、砕 氷型巡視船のてしおです。流氷を割って進むこ とができます。1996年には、ロシアの要請で、 流氷に閉じ込められたロシア漁船を救出したこ ともあるそうです。 by のび太



3月18日快晴 二日かかりの海別岳より国後 を望む 左上にうっすらと 月が by 根<sup>室労山</sup>



四島の架け橋と祈りの火です。 早期返還を切に 願っています。 <sub>by ウエナ</sub>





羅