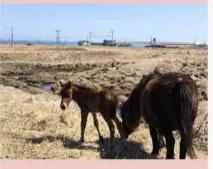

## No. 279~No. 338

標津川から見る山々。国後島からの夕日を見る ことができる日が来ると良いな。 by 写真一年生

根室市郊外にある北方原生花園は、まだ花の時 期には早いですが、ポニーの親子の仲の良い様 子を見ることができます。 by のび太

別海町の「ふるさと講座」に行ってきました (20190420) 野付半島の先端には、国後島へ 渡るための要所として、寛政 11 年(1799)に幕 府によって設置された「野付通行屋」の遺跡が 残されています。 普段は、立ち入り禁止区域な ので貴重な体験でした。 by SG13