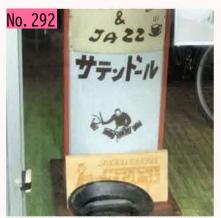

花咲港車石ハイド。ユルリ島、モユルリ島がよ く見えます。このハイドからは、オオワシ、オ ジロワシ、エトピリカなどなど多くの野鳥が見 られるみたい。 by サンセット

根室駅ちかくにサテンドールさんという素敵な ジャズ喫茶があります。ジャズを聴きながら美 味しいコーヒーが楽しめます。花咲線の待ち時 間にぜひ! by ねむねむ

根室振興局のチシマザクラです。根室はまだ寒 いので、枝につららがついています。春の陽射 しを浴びて開花の時をじっと待っているようで す。