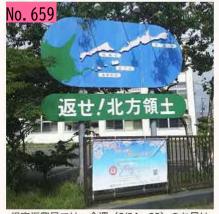

by 返せ!北方領土

根室振興局では、今週 (8/24~28) のお昼は 北方領土に関する曲を庁内放送で流していま す。色丹島を舞台にした映画「ジョバンニの 島」の主題歌や、釧路を拠点に活躍しているヒ - トボイスによる北方領土返還啓発ソング「四 島(しま)の記憶」です♪

by 北方領土返還要求運動強調月間

某回転寿司のお持ち帰りメニューに、四島の名 前を発見しました。美味しそうです。いいです ね。

by いとっち

道庁では国旗、道旗とともに、返還運動の旗が 掲揚されてましたよ。返せ!北方領土 by 真夏雄

北海道博物館に北方領土に関する資料を期待し て行ったのだけど、ほとんど展示されておらず 残念…。コーナーを作って是非展示してほしい なあ

by 開拓記念館

本日の夕暮れ時の根室港。天気も良く夕日が綺 麗だったので散歩してみました。天気がいい日 が続けばいいなぁ。

by 根室3年目