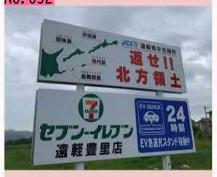

### No. 653

本日は、すごく天気が良く、羅臼の道の駅から 綺麗に国後島を見ることが出来ました!いつか は行ってみたい! by 道の駅知床・らうす

No. 652

遠軽町にも北方領土の看板がありました。返 せ!北方領土

by まもる