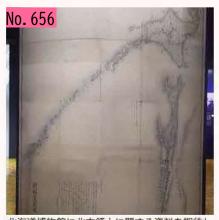

根室振興局北方領土対策課です。上図は北方四島にソ連軍が侵攻してきた際の状況について、 当時各島役場などから根室支庁(現根室振興局)に連絡があった内容の記録(千島及離島ソ連軍進駐状況綴から抜粋)。ソ連侵攻直後は、まだ一部の地域で通信機能が維持されており電信電話で連絡が行われていました。

by 本日は8月28日

四島返還は他人事ではありません。色んな形で 情報発信されていますので、是非調べてみて欲 しい。