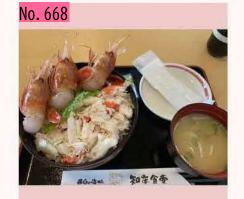

by 花咲き

根室管内空の窓口「中標津空港)」羽田便は就 航30周年なんですね。けれども今年はコロナ でずっと欠航中…。中標津子から東京に行きた いチナ

by フライトマン

羅臼の道の駅で、エビ・カニ丼を食べてきました!羅臼の魚介サイコー!!

野付半島から国後島。本当にすぐそこに見える んですね!

北海道のなかでも歴史ある街、根室。歴史的建 造物の跡地には史跡標柱が立っています。巡っ てみるのも楽しいかも

by マナブ