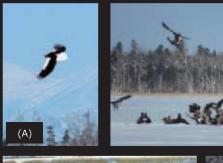

#### 冬季にはあちこちにあふれるワシたち。そしてワシと流氷の希有な組み合わせ。

- (A) オオワシ / 根室市/ 2月 Steller's Sea Eagle / Nemuro / Feb.
- (B) オジロワシ & オオワシ / 根室市 / 2月 White tailed Sea Eagle & Steller's Sea Eagle / Nemuro / Feb.
- (D) オオワシ / 羅臼町 / 2月 Steller's Sea Eagle / Rausu / Feb.
- (E) オジロワシ / 羅臼町 / 2月 White tailed Sea Eagle / Rausu / Feb.