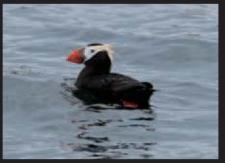

#### シマフクロウ、ケイマフリ、エトピリカなどの貴重な鳥。

シマフクロウ / 中標津町 / 2月 Blakiston's Fish Owl / Nakashibetsu / Feb.

ケイマフリ / 根室市 / 7月 Spectacled Guillemot / Nemuro / Jul.

エトピリカ / 根室市 / 7月 Tufted Puffin / Nemuro / Jul.