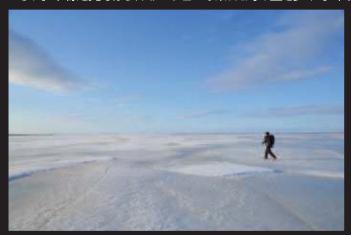

### 知床ねむろを歩く Walk ShiretokoNemuro

凍った海の上、雪壁の間、牧場の中。非日常の風景を歩く。

水平線ウォーク / 別海町 Hyouheisen (The ice horizon) Walk / Betsukai

氷平線とは、野付半島の内湾が凍り付き水平線のように広がる、凍てついた海と空の境界線。 その氷平線を見ながら、スノーシューで凍った海の上を歩く「氷平線ウォーク」。遠近感を利用したトリック写真が人気。