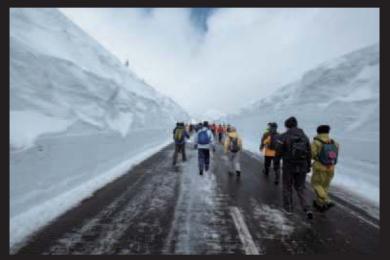

### 知床雪壁ウォーク / 羅臼町 Shiretoko Yukikabe (Snow Wall) Walk / Rausu

知床半島を貫く知床横断道路は、冬期間厚い雪に 閉ざされ、春に向けて除雪作業が行われる。 その過酷な作業によって現れるのが、迫力のある高い 雪の壁。

「知床雪壁ウォーク」は、毎年4月の上旬、雄大な知 床の自然を感じながら、雪壁の間を歩く特別な一日。