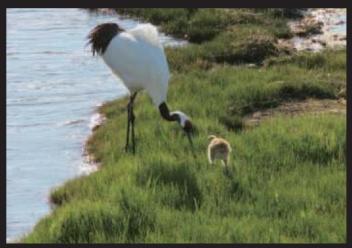

### 野鳥の楽園

日本で見られる野鳥の6割を超える種類が確認されている知床ねむろ。

ハシボソミズナギドリ / 羅臼町 / 5月 Short-tailed Shearwater / Rausu / May.

タンチョウ / 根室市 / 6月 Red-crowned Crane / Nemuro / Jun.