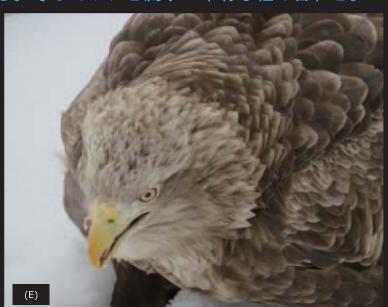

#### 冬季にはあちこちにあふれるワシたち。そしてワシと流氷の希有な組み合わせ。

- (A) オオワシ / 根室市/ 2月 Steller's Sea Eagle / Nemuro / Feb.
- (B) オジロワシ & オオワシ / 根室市 / 2月 White tailed Sea Eagle & Steller's Sea Eagle / Nemuro / Feb.
- (D) オオワシ / 羅臼町 / 2月 Steller's Sea Eagle / Rausu / Feb.
- (E) オジロワシ / 羅臼町 / 2月 White tailed Sea Eagle / Rausu / Feb.