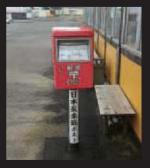

### はしっこの魅力 Find the Eastend

知床ねむろならでは。「はしっこ」探しという楽しみ。

本土最東端の百名城 根室半島チャシ跡群 Nemuro Peninsula Chashis (trace of hillfort built by Ainu)

本土最東端 納沙布岬 Cape Nosappu

日本最東端の郵便ポスト Cape Nosappu Postal post

本土最東端の空港 中標津空港 Nakashibetsu Airport