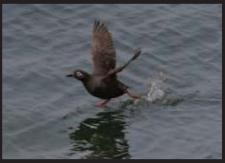

#### シマフクロウ、ケイマフリ、エトピリカなどの貴重な鳥。

シマフクロウ / 中標津町 / 2月 Blakiston's Fish Owl / Nakashibetsu / Feb.

ケイマフリ / 根室市 / 7月 Spectacled Guillemot / Nemuro / Jul.

エトピリカ / 根室市 / 7月 Tufted Puffin / Nemuro / Jul.