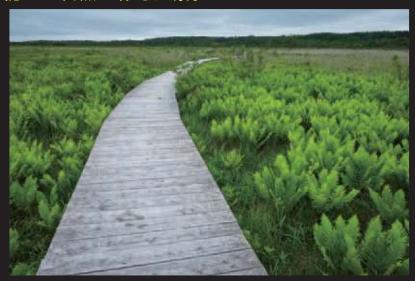

#### フットパス Footpath

フットパスとは歩行者用の小径のこと。 もともとイギリスで発達したもので、知床 ねむろには、牧場の中や、旧国鉄標津 線跡を歩く道が各地に点在し、総延長 は100kmを超える。

※フットパスガイドマップ Footpath Guide Map→

標津線路跡フットパス / 標津町 Shibetsu Footpath / Shibetsu

厚床パス / 根室市 Attokopath / Nemuro