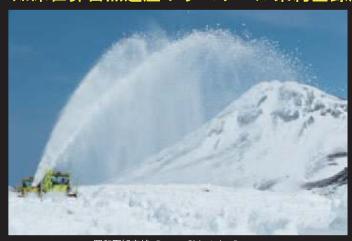

### 知床雪壁ウォーク / 羅臼町 Shiretoko Yukikabe (Snow Wall) Walk / Rausu

知床半島を貫く知床横断道路は、冬期間厚い雪に 閉ざされ、春に向けて除雪作業が行われる。 その過酷な作業によって現れるのが、迫力のある高い 雪の壁。

「知床雪壁ウォーク」は、毎年4月の上旬、雄大な知 床の自然を感じながら、雪壁の間を歩く特別な一日。