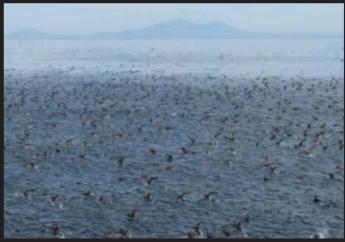

### 野鳥の楽園

日本で見られる野鳥の6割を超える種類が確認されている知床ねむろ。

ハシボソミズナギドリ / 羅臼町 / 5月 Short-tailed Shearwater / Rausu / May.

タンチョウ / 根室市 / 6月 Red-crowned Crane / Nemuro / Jun.