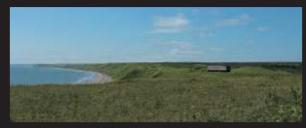

### 知床ねむろを歩く Walk ShiretokoNemuro

凍った海の上、雪壁の間、牧場の中。非日常の風景を歩く。

水平線ウォーク / 別海町 Hyouheisen (The ice horizon) Walk / Betsukai

氷平線とは、野付半島の内湾が凍り付き水平線のように広がる、凍てついた海と空の境界線。 その氷平線を見ながら、スノーシューで凍った海の上を歩く「氷平線ウォーク」。遠近感を利用したトリック写真が人気。