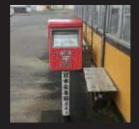

### はしっこの魅力 Find the Eastend

知床ねむろならでは。「はしっこ」探しという楽しみ。

本土最東端の百名城 根室半島チャシ跡群 Nemuro Peninsula Chashis (trace of hillfort built by Ainu)

本土最東端 納沙布岬 Cape Nosappu

日本最東端の郵便ポスト Cape Nosappu Postal post

本土最東端の空港 中標津空港 Nakashibetsu Airport