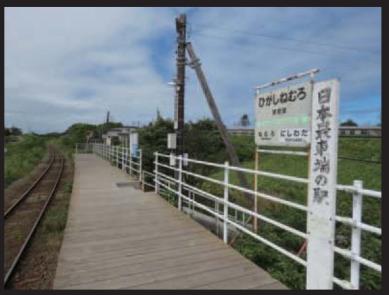

日本最東端の鉄道 JR花咲線 JR Hanasaki Line

日本最東端の駅 東根室駅 HigashiNemuro Station

モデルコース Model course (All Season)

東のはしつこ巡りコース(通年、1泊2日、釧路空港IN・中標津空港OUT) ※所要時間には各地の滞在時間は含まれておりません。

Everywhere Kushiro Airport Airport limousine 45min Kushiro Station 【1日目】 各地 – チ → 釧路空港 – 空港連絡バス(約45分) → 釧路駅 –

JR Hanasaki Line

150min Nemuro Station

→ 🛁 JR花咲線 <最東端の鉄道> (約150分) → 根室駅 <最東端の有人駅> -

Rental car 10min Higashi Nemuro Station

→ ♣ レンタカー (約10分) → **東根室駅 <**最東端の駅> -

Nemuro Peninsula, Cape Nosappu

Stay in Nemuro